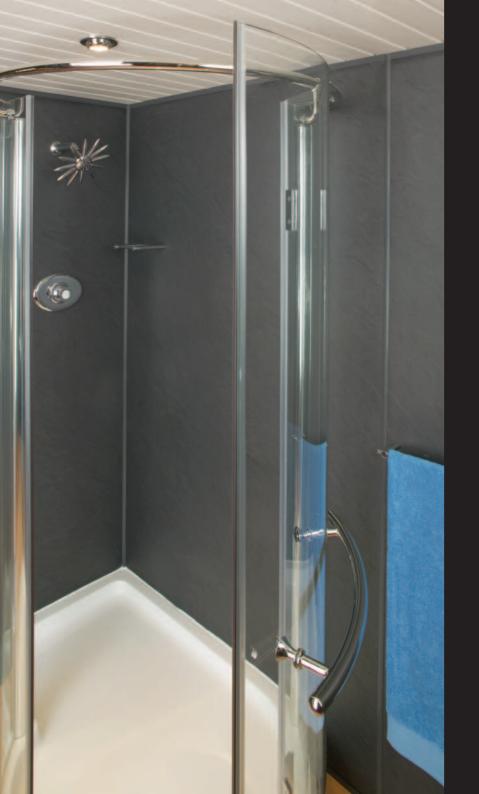

This provides a surface that is permanently effective against bacteria strains with antibiotic resistance - such as MRSA.

Bathrooms and shower enclosures can be instantly transformed to create a unique, attractive finish to your bathroom.

The Spabord design collection has been developed to combine natural, luxurious effects with elegant, timeless designs. Stones, marbles and metallic effects create a natural mineral look whilst the introduction of a rich wood design provides a modern, classic look to any bathroom.

Panel Size: 2400 x 1200mm

Overall Thickness: 10mm

Core Material : Waterproof Polyfoam Surface : Wilsonart Decorative

Laminate

A quick and easy alternative to tiles, Wilsonart Spabord Panels are completely waterproof and specifically designed to transform your shower and bathroom walls with a hygienic, durable surface that's easily maintained.

Spabord panels are surfaced in Wilsonart laminate and offer all the advantages of a hardwearing, decorative surface that's easy to maintain.

Colours and designs have been selected to create a variety of bathroom and shower enclosures to suit all tastes. Spabord is warm to the touch and provides a practical alternative to tiles.

Spabord panels can be fitted over most existing surfaces and are perfect for both shower enclosures and around the entire bathroom.

The inherent technical qualities of the laminate surface make it a practical material for hygienic, high wear areas. It's non-porous surface is resistant to stains, scratches, heat, solvents and - to a very large extent - chemicals.