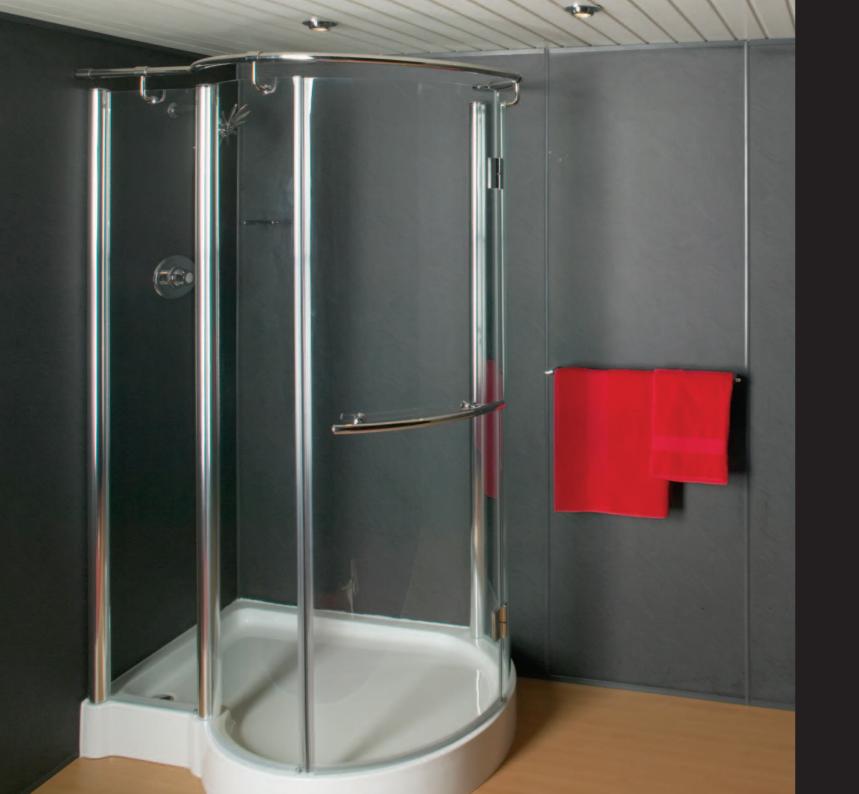

Panel Size: 2400 x 1200mm

Overall Thickness: 10mm

Core Material : Waterproof Polyfoam Surface : Wilsonart Decorative

Laminate

A quick and easy alternative to tiles, Wilsonart Spabord Panels are completely waterproof and specifically designed to transform your shower and bathroom walls with a hygienic, durable surface that's easily maintained.

Spabord panels are surfaced in Wilsonart laminate and offer all the advantages of a hardwearing, decorative surface that's easy to maintain.

Colours and designs have been selected to create a variety of bathroom and shower enclosures to suit all tastes. Spabord is warm to the touch and provides a practical alternative to tiles.

Spabord panels can be fitted over most existing surfaces and are perfect for both shower enclosures and around the entire bathroom.

The inherent technical qualities of the laminate surface make it a practical material for hygienic, high wear areas. It's non-porous surface is resistant to stains, scratches, heat, solvents and - to a very large extent - chemicals.