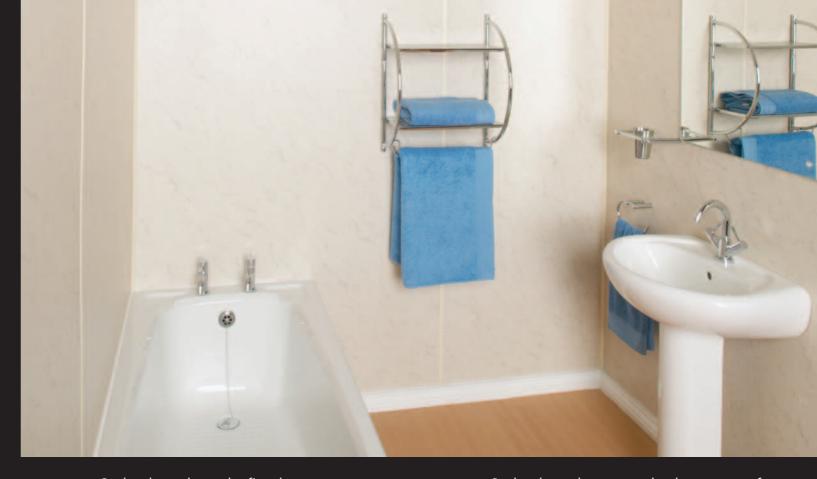

Panel Size: 2400 x 1200mm

Overall Thickness: 10mm

Core Material : Waterproof Polyfoam Surface : Wilsonart Decorative

Laminate

A quick and easy alternative to tiles, Wilsonart Spabord Panels are completely waterproof and specifically designed to transform your shower and bathroom walls with a hygienic, durable surface that's easily maintained.

Spabord panels are surfaced in Wilsonart laminate and offer all the advantages of a hardwearing, decorative surface that's easy to maintain.

Colours and designs have been selected to create a variety of bathroom and shower enclosures to suit all tastes. Spabord is warm to the touch and provides a practical alternative to tiles.

The hygienic surface does not require any grouting, effectively eliminating many of the places that germs and mould can penetrate.

Spabord panels are fast and easy to install with no visible screws or nails. Each panel is simply cut to size and affixed directly to the wall, saving time and effort from the rigours of tiling.

Spabord panels can be fitted over most existing surfaces and are perfect for both shower enclosures and around the entire bathroom.

The inherent technical qualities of the laminate surface make it a practical material for hygienic, high wear areas. It's non-porous surface is resistant to stains, scratches, heat, solvents and - to a very large extent - chemicals.