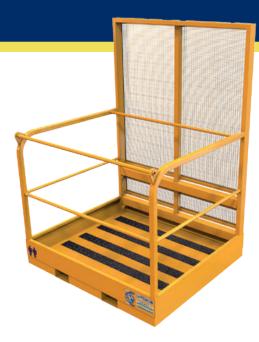

### Versatile

Designed for the construction and plant hire industry, our range of attachments include:

Snow Ploughs, Safety Cages, Fork Carriages, Lifting Hooks, Waste Skips, Buckets, Platforms, Sweepers, Lifting Jibs & many more...

Manure Forks, Buckets, Fork & Grabs, Bale Spikes, Bale Clamps, Pallet Fork Carriages, Big Bag Lifters, Grain Pushers, Snow Ploughs, Spreaders, Safety Platforms, Sweepers & many more...