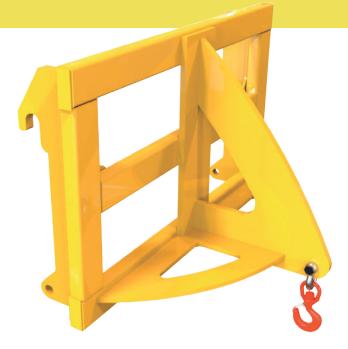

### Versatile

Designed for the construction and plant hire industry, our range of attachments include:

Snow Ploughs, Safety Cages, Fork Carriages, Lifting Hooks, Waste Skips, Buckets, Platforms, Sweepers, Lifting Jibs & many more...

# Supplied with brackets to suit

CAT TH62, JCB Q Fit Manitou, Matbro, Merlo & many more...