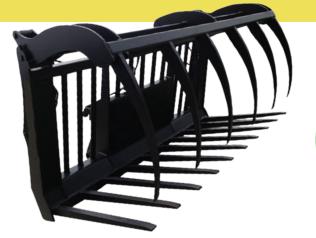

Manure Forks, Buckets, Fork & Grabs, Bale Spikes, Bale Clamps, Pallet Fork Carriages, Big Bag Lifters, Grain Pushers, Snow Ploughs, Spreaders, Safety Platforms, Sweepers & many more...