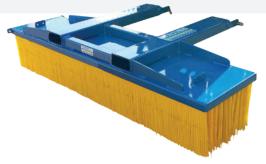

### Versatile

Designed for the construction and plant hire industry, our range of attachments include:

Snow Ploughs, Safety Cages, Fork Carriages, Lifting Hooks, Waste Skips, Buckets, Platforms, Sweepers, Lifting Jibs & many more...

Manure Forks, Buckets, Fork & Grabs, Bale Spikes, Bale Clamps, Pallet Fork Carriages, Big Bag Lifters, Grain Pushers, Snow Ploughs, Spreaders, Safety Platforms, Sweepers & many more...