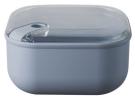

## Stylish way to store & serve.

2 Litres Square Pullbox Code: 644GRY - Grey Code: 644PER - Periwinkle

1 Litre Flat Square Pullbox Code: 645GRY - Grey Code: 645PER - Periwinkle