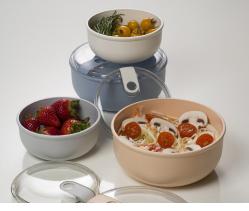

Meet our innovative range of PullBoxes. The PullBox food container is a perfect solution for preparing, storing and on the go meals.

The patented opening and closing system provides an airtight, vacuum like seal that is 100% leakproof. The lid allows you to keep ingredients fresher for longer and makes the container great to use for transporting food as well.

Ergonomic design - Easy open lid in just one click.

Environmentally friendly - Reusable & 100% recyclable.

Leakproof seal - No spillages, even if not placed flat.

Multifunctional - Bowl is microwave safe, so perfect for storage, reheating & serving.

## Perfect for hot & cold food, including salad, jacket potatoes, fruit and more.

425ml Square Pullbox Code: 642GRY - Grey Code: 642PER - Periwinkle

1 Litre Square Pullbox Code: 643IVO - Ivory Code: 643PIN - Powder Pink