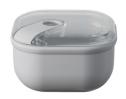

## Available in a range of shapes & sizes.

0.75 Litre Round Pullbox Code: 640GRY - Grey Code: 640PER - Periwinkle

1.8 Litres Round Pullbox Code: 641IVO - Ivory Code: 641PIN - Powder Pink