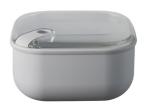

## Perfect for hot & cold food, including salad, jacket potatoes, fruit and more.

425ml Square Pullbox Code: 642GRY - Grey Code: 642PER - Periwinkle

1 Litre Square Pullbox Code: 643IVO - Ivory Code: 643PIN - Powder Pink