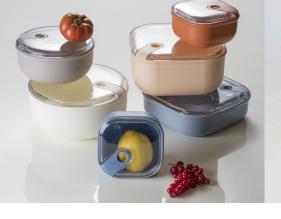

## Available in a range of shapes & sizes.

0.75 Litre Round Pullbox Code: 640GRY - Grey Code: 640PER - Periwinkle

1.8 Litres Round Pullbox Code: 641IVO - Ivory Code: 641PIN - Powder Pink

## Perfect for hot & cold food, including salad, jacket potatoes, fruit and more.

425ml Square Pullbox Code: 642GRY - Grey Code: 642PER - Periwinkle

1 Litre Square Pullbox Code: 643IVO - Ivory Code: 643PIN - Powder Pink

## Stylish way to store & serve.

2 Litres Square Pullbox Code: 644GRY - Grey Code: 644PER - Periwinkle

1 Litre Flat Square Pullbox Code: 645GRY - Grey Code: 645PER - Periwinkle