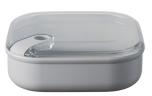

## Stylish way to store & serve.

2 Litres Square Pullbox Code: 644GRY - Grey Code: 644PER - Periwinkle

1 Litre Flat Square Pullbox Code: 645GRY - Grey Code: 645PER - Periwinkle