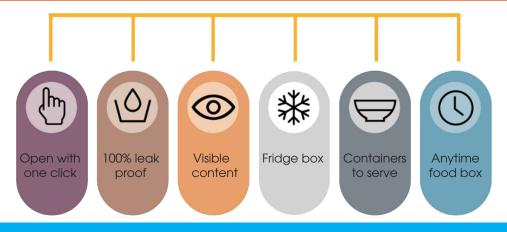

Ergonomic design - Easy open lid in just one click.

Environmentally friendly - Reusable & 100% recyclable.

Leakproof seal - No spillages, even if not placed flat.

Multifunctional - Bowl is microwave safe, so perfect for storage, reheating & serving.

Practical - Dishwasher (to 55°C), freezer & fridge safe.