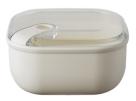

## Perfect for hot & cold food, including salad, jacket potatoes, fruit and more.

425ml Square Pullbox Code: 642GRY - Grey Code: 642PER - Periwinkle

1 Litre Square Pullbox Code: 643IVO - Ivory Code: 643PIN - Powder Pink

## Stylish way to store & serve.

2 Litres Square Pullbox Code: 644GRY - Grey Code: 644PER - Periwinkle

1 Litre Flat Square Pullbox Code: 645GRY - Grey Code: 645PER - Periwinkle