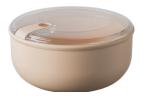

## Available in a range of shapes & sizes.

0.75 Litre Round Pullbox Code: 640GRY - Grey Code: 640PER - Periwinkle

1.8 Litres Round Pullbox Code: 641IVO - Ivory Code: 641PIN - Powder Pink