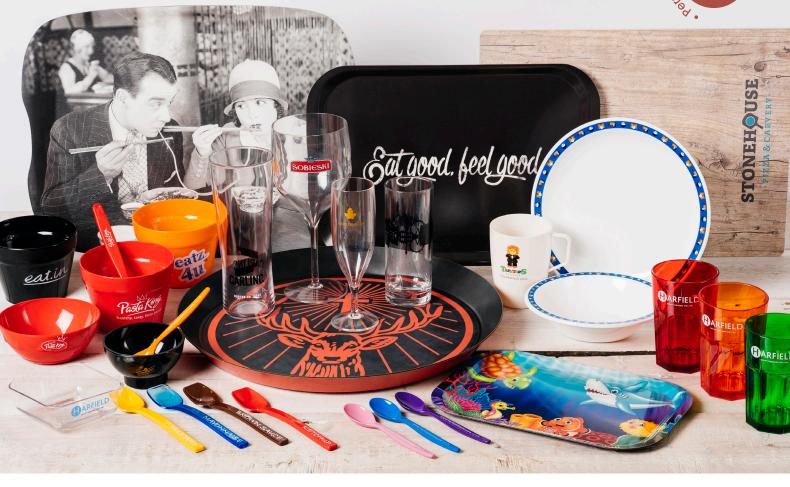

## Make it personal

Personalise your Trays, S-Planks, Tableware & Barware with our personalisation service. Here is how it works:

1

Send your logo, design or image in the format below.