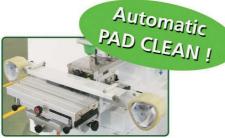

## **FEATURES**

- Single or 2 color user-friendly pad printer
- Rigid aluminium casting machine frame
- Use sealed ink cup or open ink tray set up
- Compatible with long life, economy of Green plate,
  10 mm steel plate, thin steel plate and polymer plate
- Dead-on printing plate registration for quick job change
- Membrane switch control panel
- Automatic pad clean with programmable cleaning cycle (on ink cup model only)
- Special functions: double ink / print cycles, dwell and delay before print
- Digital pad stroke (DPS) for variable printing depth
- Hardened ground steel shaft with impregnated bushing ensure friction-free movement
- High speed and smooth machine operations

on ink cup model only