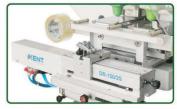

## **SPECIFICATIONS**

| Ink cup :                    | Ø60, 70, 90 mm              |
|------------------------------|-----------------------------|
| Ink cup plate size :         | 100 x 250 mm                |
| Ink tray plate size :        | 100 x 100, 150, 200, 300 mm |
| Max. speed : (dry cycle) *   | 1,800 cycles/hr.            |
| Max. pad pressure :          | 750N at 6 bar               |
| Power :                      | 110/220V 50/60Hz 20W        |
| Air consumption :            | 96 litre/min. (approx.)     |
| Size (LxWxH) : Ink cup model | 690 x 600 x 570 mm          |
| Ink tray model               | 660 x 300 x 570 mm          |
| Weight: Ink cup model        | 46 kg (approx.)             |
| Ink tray model               | 45 kg (approx.)             |