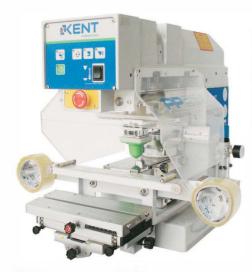

## **FEATURES**

- Single or 2 color user-friendly pad printer
- Rigid aluminium casting machine frame
- Use sealed ink cup or open ink tray set up
- Compatible with long life, economy of Green plate,
  10 mm steel plate, thin steel plate and polymer plate
- Dead-on printing plate registration for quick job change
- Membrane switch control panel
- Automatic pad clean with programmable cleaning cycle (on ink cup model only)
- Special functions: double ink / print cycles, dwell and delay before print
- Digital pad stroke (DPS) for variable printing depth
- Hardened ground steel shaft with impregnated bushing ensure friction-free movement
- High speed and smooth machine operations

## **SPECIFICATIONS**

| Ink cup :                    | Ø60, 70, 90 mm              |
|------------------------------|-----------------------------|
| Ink cup plate size :         | 100 x 250 mm                |
| Ink tray plate size :        | 100 x 100, 150, 200, 300 mm |
| Max. speed : (dry cycle) *   | 1,800 cycles/hr.            |
| Max. pad pressure :          | 750N at 6 bar               |
| Power :                      | 110/220V 50/60Hz 20W        |
| Air consumption :            | 96 litre/min. (approx.)     |
| Size (LxWxH) : Ink cup model | 690 x 600 x 570 mm          |
| Ink tray model               | 660 x 300 x 570 mm          |
| Weight: Ink cup model        | 46 kg (approx.)             |
| Ink tray model               | 45 kg (approx.)             |