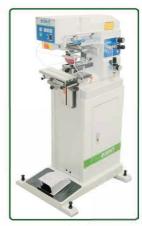

## **OPTIONAL**

- Open ink tray model
- Newly improved MS-100 machine stand enhances stability

 2 individual X,Y angle platform/work table with independent adjustment

- 2 color pneumatic conveyor

- 2 color pneumatic shuttle