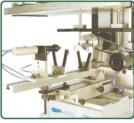

## FEATURES

- Versatile machine for round and flat surface screen printing
- Pneumatic power machine with rodless cylinder screen stroke
- Light weight, rugged, aluminium casting machine structure
- Hardened, precision ground shaft with linear bearing give friction free machine movement
- Handy & accurate squeegee pressure adjustment
- Prefect synchronization of screen and product rotation by rack and pinion gear attachment
- Quick change over for round or flat printing