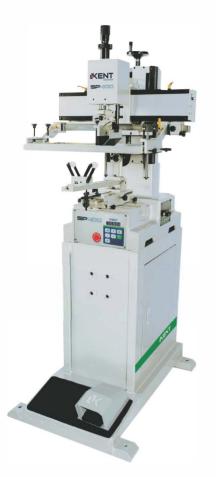

## **SCREEN PRINTER**

## FEATURES

- Versatile machine for round and flat surface screen printing
- Pneumatic power machine with rodless cylinder screen stroke
- Light weight, rugged, aluminium casting machine structure
- Hardened, precision ground shaft with linear bearing give friction free machine movement
- Handy & accurate squeegee pressure adjustment
- Prefect synchronization of screen and product rotation by rack and pinion gear attachment
- Quick change over for round or flat printing

## SPECIFICATIONS

| 280 x 600 mm         |
|----------------------|
| 160 x 400 mm         |
| Ø120 mm              |
| up to 1,200/hr.      |
| 110/220V 50/60Hz 30W |
| 6 bar                |
| 270 Litre / Min.     |
| 540 x 700 x 833 mm   |
| 75 kg (approx.)      |
|                      |