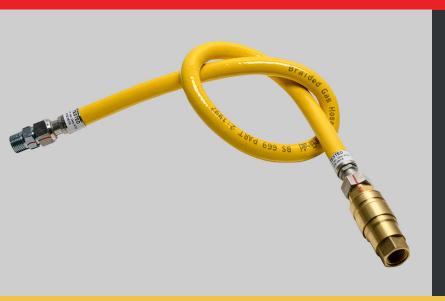

## CaterBraid Premium Gas Hose

CaterBraid is a premium high quality fully braided commercial kitchen gas hose for restaurant appliances using Natural Gas or LPG. Manufactured from 304 corrugated stainless steel tube and woven with a layer of stainless steel braiding to give extra strength and flexibility for longer life.

The CaterBraid gas hose range has been specially developed for the commercial gas industry, in particular the commercial catering kitchen. They feature a fully braided design encased in dipped yellow PVC sleeving making it easily identifiable and easier to wipe clean. All CaterBraid Gas Hoses have been type tested by BSI to BS 669 PART 2: 1997.