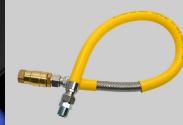

## CaterBraid Premium Gas Hose

CaterBraid is a premium high quality fully braided commercial kitchen gas hose for restaurant appliances using Natural Gas or LPG. Manufactured from 304 corrugated stainless steel tube and woven with a layer of stainless steel braiding to give extra strength and flexibility for longer life.

The CaterBraid gas hose range has been specially developed for the commercial gas industry, in particular the commercial catering kitchen. They feature a fully braided design encased in dipped yellow PVC sleeving making it easily identifiable and easier to wipe clean. All CaterBraid Gas Hoses have been type tested by BSI to BS 669 PART 2: 1997.