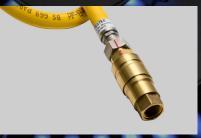

## CaterBraid Premium Gas Hose

CaterBraid is a premium high quality fully braided commercial kitchen gas hose for restaurant appliances using Natural Gas or LPG. Manufactured from 304 corrugated stainless steel tube and woven with a layer of stainless steel braiding to give extra strength and flexibility for longer life.

The CaterBraid gas hose range has been specially developed for the commercial gas industry, in particular the commercial catering kitchen. They feature a fully braided design encased in dipped yellow PVC sleeving making it easily identifiable and easier to wipe clean. All CaterBraid Gas Hoses have been type tested by BSI to BS 669 PART 2: 1997.