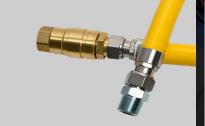

## CaterBraid Premium Gas Hose

CaterBraid is a premium high quality fully braided commercial kitchen gas hose for restaurant appliances using Natural Gas or LPG. Manufactured from 304 corrugated stainless steel tube and woven with a layer of stainless steel braiding to give extra strength and flexibility for longer life.

The CaterBraid gas hose range has been specially developed for the commercial gas industry, in particular the commercial catering kitchen. They feature a fully braided design encased in dipped yellow PVC sleeving making it easily identifiable and easier to wipe clean. All CaterBraid Gas Hoses have been type tested by BSI to BS 669 PART 2: 1997.