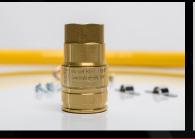

## CaterBraid Premium Gas Hose

CaterBraid is a premium high quality fully braided commercial kitchen gas hose for restaurant appliances using Natural Gas or LPG. Manufactured from 304 corrugated stainless steel tube and woven with a layer of stainless steel braiding to give extra strength and flexibility for longer life.

The CaterBraid gas hose range has been specially developed for the commercial gas industry, in particular the commercial catering kitchen. They feature a fully braided design encased in dipped yellow PVC sleeving making it easily identifiable and easier to wipe clean. All CaterBraid Gas Hoses have been type tested by BSI to BS 669 PART 2: 1997.